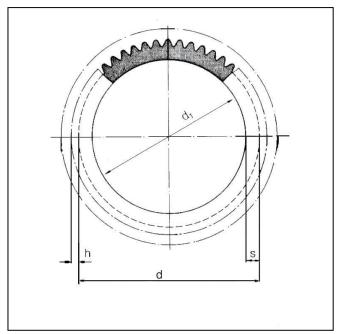

## **RIBBED PIPES AND SCREENS RANGE**

|                      | DIAMETER               |                                |     | HICKNESS | COUPLING<br>OVERALL<br>DIMENSIONS* | STANDARD<br>LENGTH             |
|----------------------|------------------------|--------------------------------|-----|----------|------------------------------------|--------------------------------|
| inches               | OUTSIDE<br>d + h<br>mm | INSIDE<br>d <sub>1</sub><br>mm | mm  | inches   | OUTSIDE<br>d + h<br>mm             | INSIDE<br>d <sub>1</sub><br>mm |
| 1" 1/2 *             | 48,0                   | 41,4                           | 3,3 | PN 8     | 55,0                               | 3 - 6                          |
| 1" <sup>1/2</sup> *  | 48,0                   | 40,0                           | 4,0 | PN 10    | 55,0                               | 3 - 6                          |
| 2"*                  | 60,0                   | 52,6                           | 3,7 | PN 6     | 68,0                               | 3 - 6                          |
| 2"*                  | 60,0                   | 50,8                           | 4,6 | PN 10    | 68,0                               | 3 - 6                          |
| 2" <sup>1/2</sup> *  | 75,0                   | 66,6                           | 4,2 | PN 6     | 90,0                               | 3 - 6                          |
| 2″ <sup>1/2</sup> *  | 75,0                   | 66,6                           | 5,3 | PN 10    | 90,0                               | 3 - 6                          |
| 3" *                 | 88,0                   | 78,8                           | 4,6 | PN 6     | 98,0                               | 3 - 6                          |
| 3"*                  | 88,0                   | 76,0                           | 6,0 | PN 10    | 98,0                               | 3 – 6                          |
| 3″ <sup>1/2</sup> ** | 100,0                  | 91,0                           | 4,5 | PN 6     | 103,0                              | 3 – 6                          |
| 3" <sup>1/2</sup> ** | 100,0                  | 90,0                           | 5,0 | PN 8     | 104,0                              | 3 – 6                          |
| 4" **                | 114,0                  | 103,0                          | 5,4 | PN 8     | 119,0                              | 3 – 6                          |