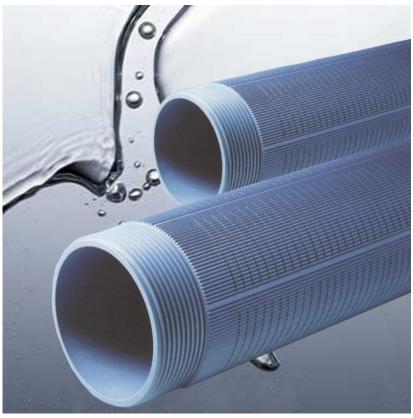

## PYC RIBBED PIPES AND SCREENS

PVC ribbed pipes and screens are made with non-toxic materials and comply with the hygienic requirements of Ministerial Decree no 174 dated 06/04/2004. Longitudinal grooves prevent sand and gravel from settling near the openings. This allows the rising of water inflow improving speed, the hydraulic features and increasing the flow rate. Data demonstrate that ribbed screen doubles its permeability compared to a smooth screen of the same dimensions, therefore it is possible to drilling reduce diameter with consequent money saving.

Moreover, the grooves contribute to the stability of the entire column and provide higher resistance to external pressure borne by axial load of carrying tubular section. In horizontal drainages it helps water collecting.