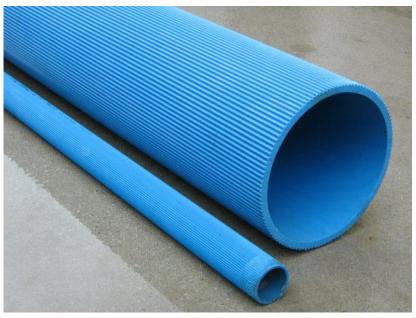

## PYC RIBBED PIPES AND SCREENS

PVC ribbed pipes and screens are made with non-toxic materials and comply with the hygienic requirements of Ministerial Decree no 174 dated 06/04/2004. Longitudinal grooves prevent sand and gravel from settling near the openings. This allows the rising of water inflow improving speed, the hydraulic features and increasing the flow rate. Data demonstrate that ribbed screen doubles its permeability compared to a smooth screen of the same dimensions, therefore it is possible to drilling reduce diameter with consequent money saving.

Moreover, the grooves contribute to the stability of the entire column and provide higher resistance to external pressure borne by axial load of carrying tubular section. In horizontal drainages it helps water collecting.