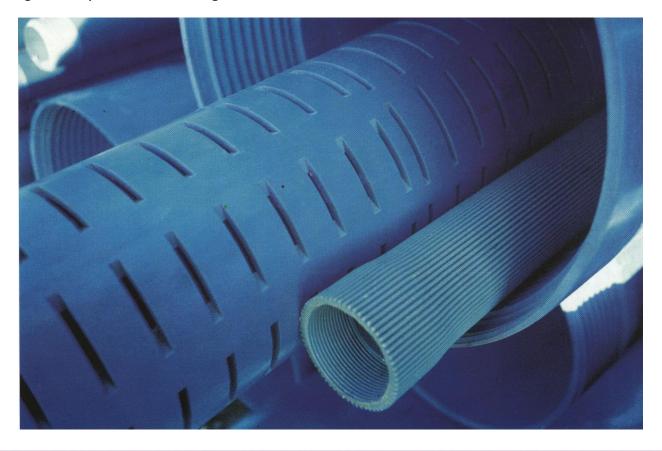

## PYC RIBBED PIPES AND SCREENS

PVC ribbed pipes and screens are made with non-toxic materials and comply with the hygienic requirements of Ministerial Decree no 174 dated 06/04/2004. Longitudinal grooves prevent sand and gravel from settling near the openings. This allows the rising of water inflow improving speed, the hydraulic features and increasing the flow rate. Data demonstrate that ribbed screen doubles its permeability compared to a smooth screen of the same dimensions, therefore it is possible to drilling reduce diameter with consequent money saving.

Moreover, the grooves contribute to the stability of the entire column and provide higher resistance to external pressure borne by axial load of carrying tubular section. In horizontal drainages it helps water collecting.